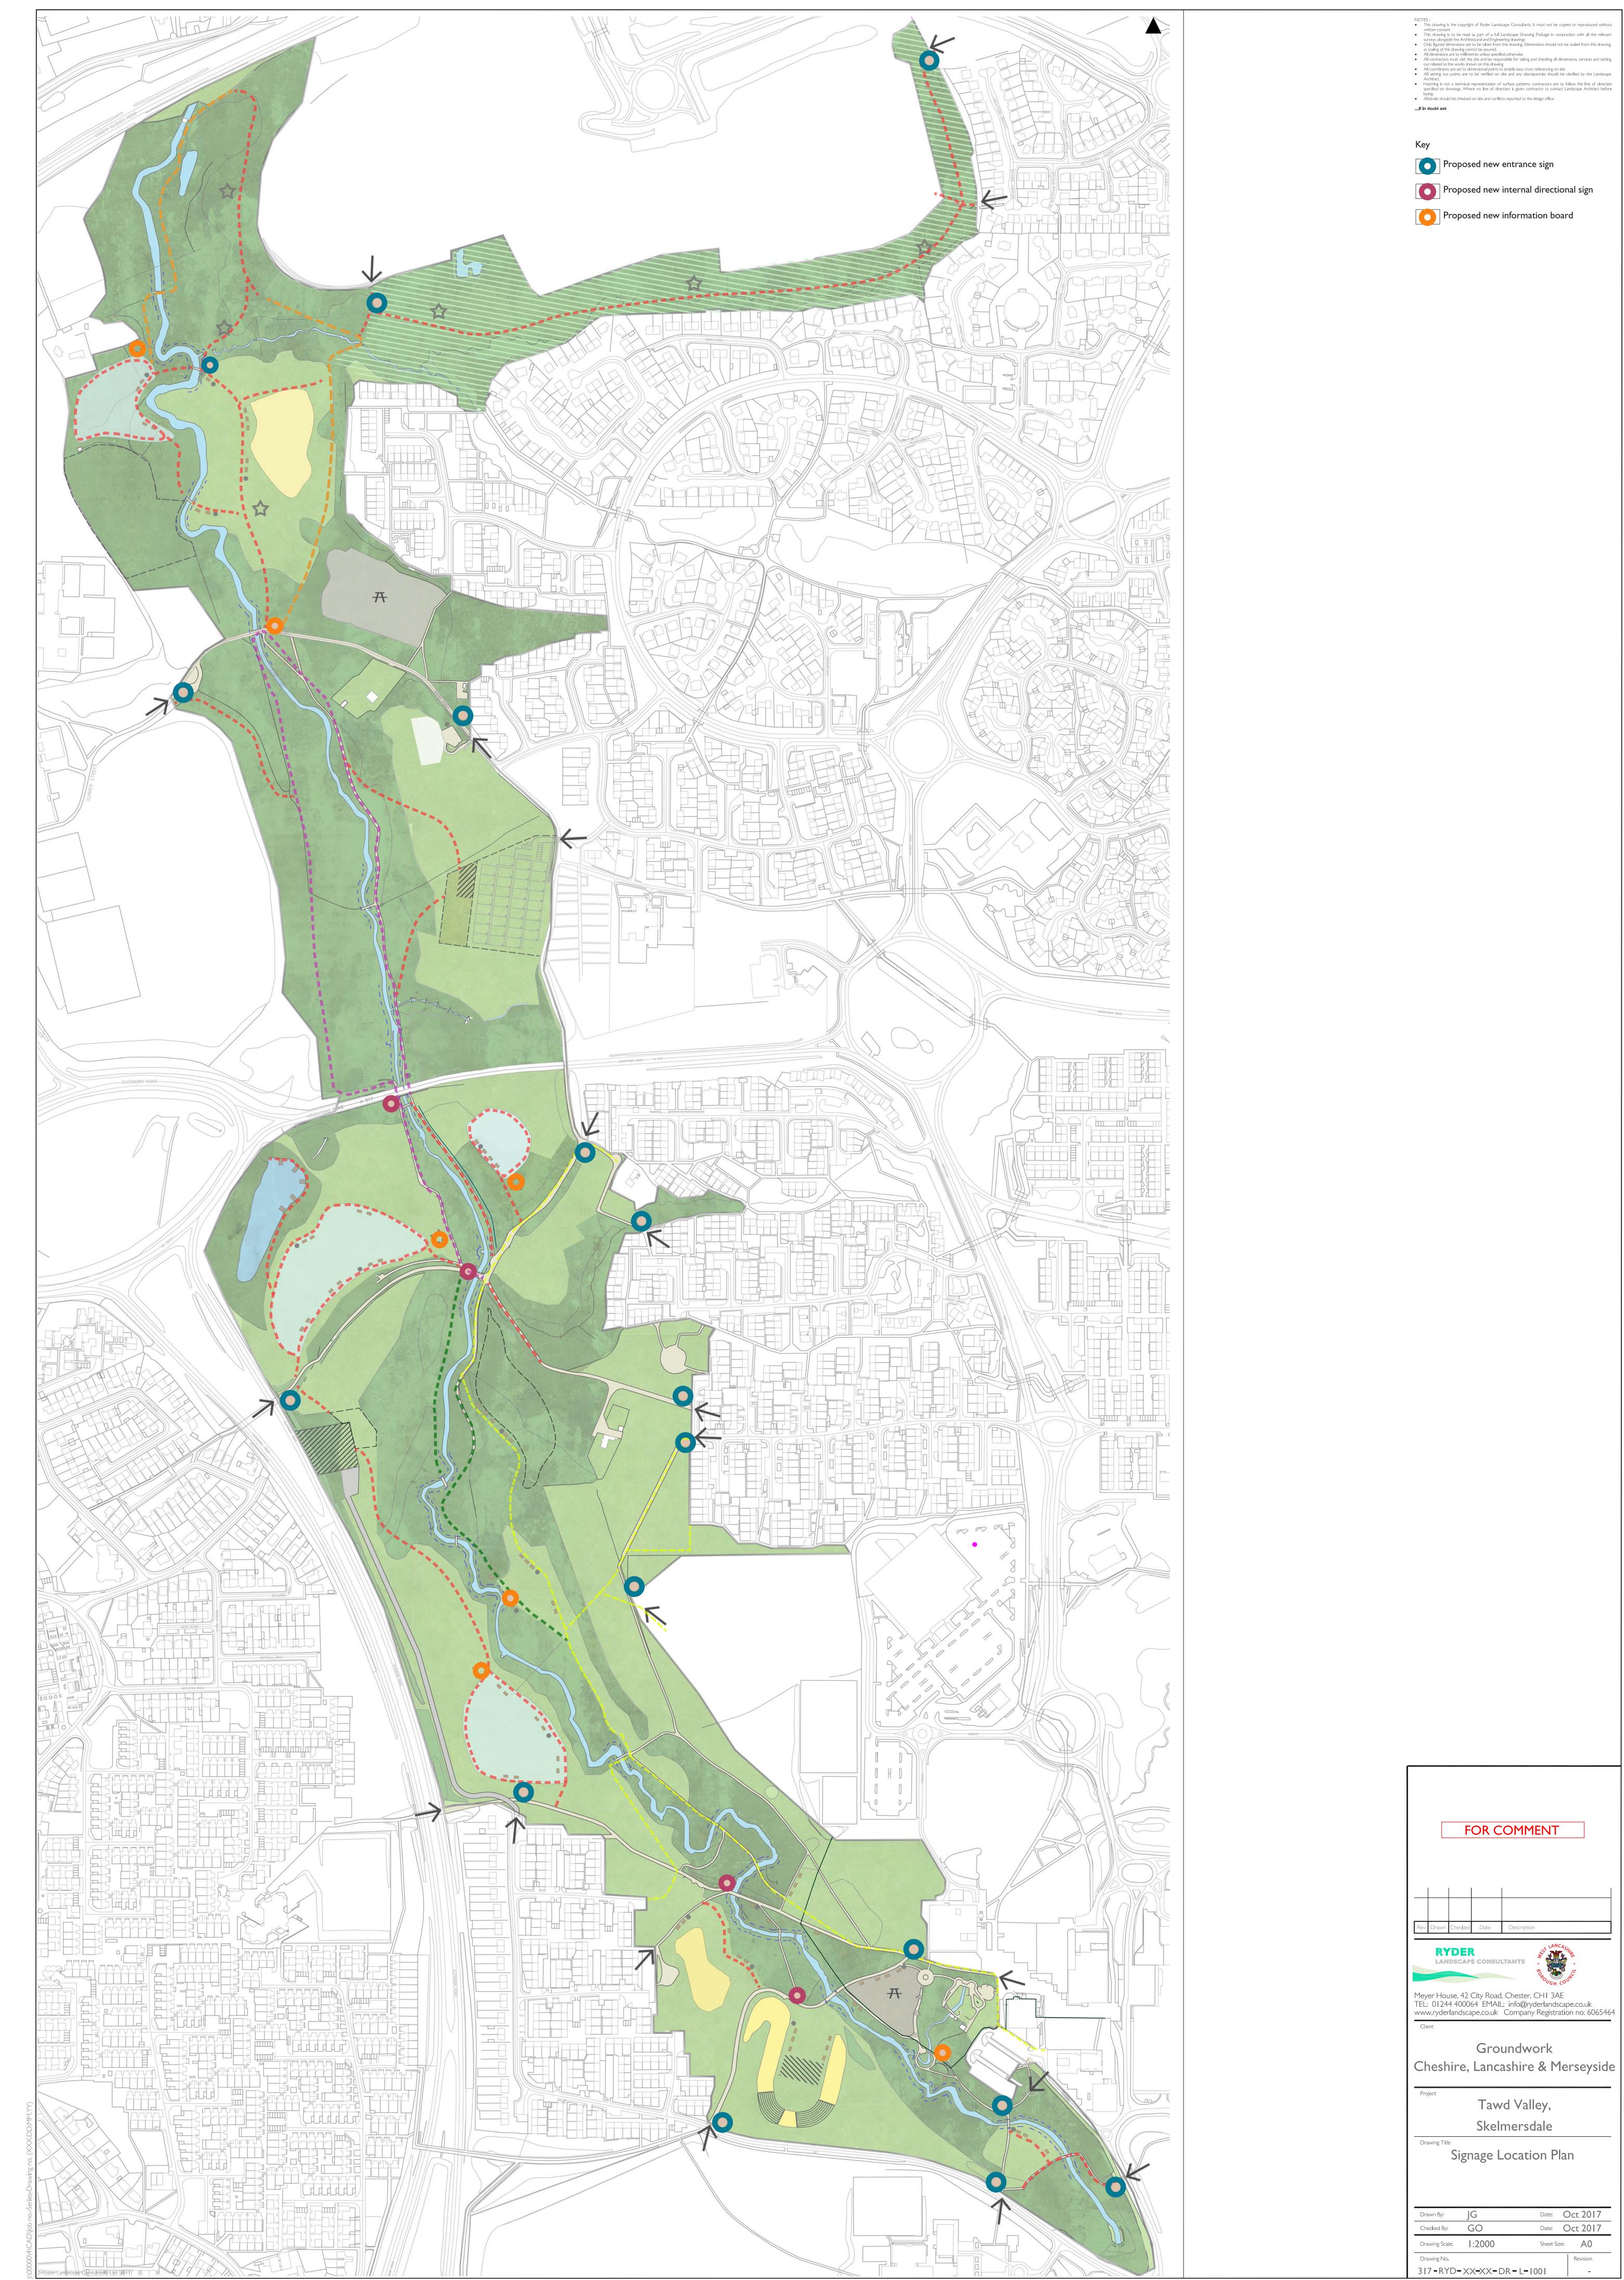

| Rev Drawn Che                        | ecked Date              | Description                                         |               |
|--------------------------------------|-------------------------|-----------------------------------------------------|---------------|
|                                      | CAPE CONSU              | LTANTS                                              | AST THE COUNT |
| TEĹ: 01244 4                         | 00064 EMAII             | _: info@ryderlandsc<br>Company Registra             | ape.co.uk     |
| Client                               |                         |                                                     |               |
|                                      | Gro                     | undwork                                             |               |
|                                      | <b>GIO</b>              |                                                     |               |
| Chashir                              |                         |                                                     | - 10 X /      |
| Cheshir                              | re, Lanc                | ashire & M                                          | erseys        |
| Cheshir<br>Project                   |                         | ashire & M                                          | erseys        |
|                                      |                         |                                                     | erseys        |
|                                      | Taw                     | ashire & M                                          | erseys        |
| Project<br>Drawing Title             | Taw<br>Skel             | ashire & M<br>vd Valley,<br>mersdale                |               |
| Project<br>Drawing Title             | Taw<br>Skel             | ashire & M<br>vd Valley,                            |               |
| Project<br>Drawing Title             | Taw<br>Skel             | ashire & M<br>vd Valley,<br>mersdale                |               |
| Project<br>Drawing Title             | Taw<br>Skel             | ashire & M<br>vd Valley,<br>mersdale                |               |
| Project<br>Drawing Title<br><b>S</b> | Taw<br>Skel<br>ignage L | ashire & M<br>vd Valley,<br>mersdale<br>.ocation Pl | an            |
| Project<br>Drawing Title             | Taw<br>Skel             | ashire & M<br>vd Valley,<br>mersdale                |               |